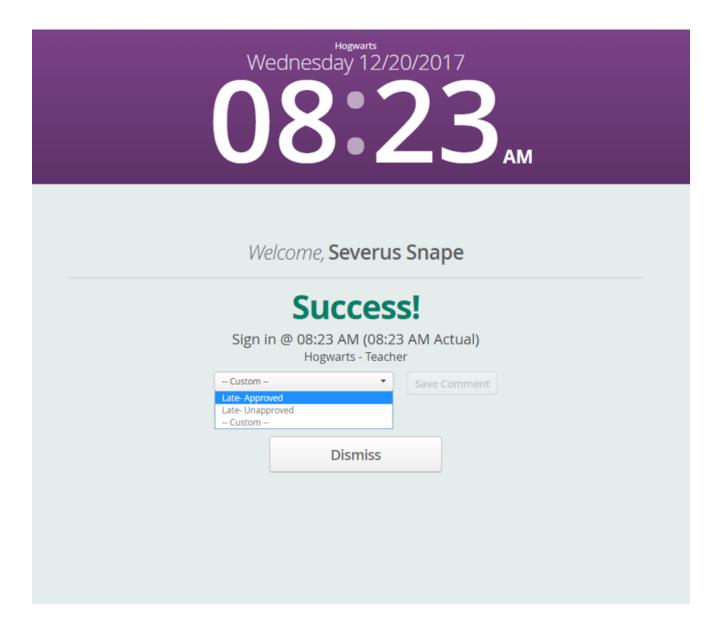

The following image depicts and example of a predefined comment box.

© Copyright 2019 Frontline Education