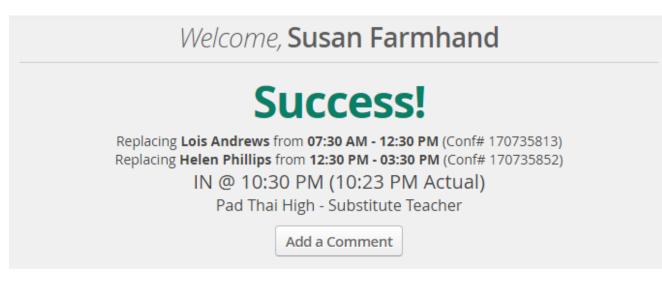

As a substitute, if your sign in was successful, you will see a "Success!" message with information about who you're filling in for, the location, the job type, and the confirmation numbers.

If the sign in was unsuccessful, an error message will appear.