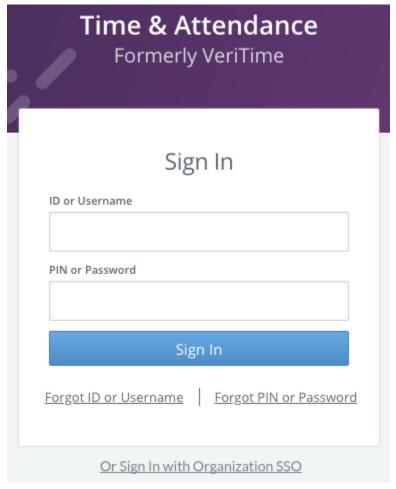

# **Direct Login**

To log in to time and attendance, go to https://www.frontlineeducation.com/SignIn. Click the **Sign In** button inside the Time & Attendance square.

On the next page, enter your **ID** or **Username** and **PIN** or **Password** into the boxes and click **Sign In** to be taken to your time and attendance home page.

If you are an absence management user, your time and attendance User ID and PIN will be the same as your User ID and PIN for absence management.

### Forgot Your ID or PIN?

If you have forgotten your ID or PIN, you can click I forgot my ID or username, or I forgot my PIN or password, depending on the circumstance.