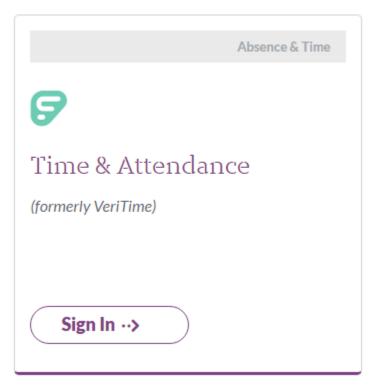

# **Direct Login**

To log in to time and attendance, go to https://www.frontlineeducation.com/SignIn. Click the **Sign In** button inside the Time & Attendance square.

On the next page, enter your **ID** or **Username** and **PIN** or **Password** into the boxes and click **Sign In** to be taken to your time and attendance home page.