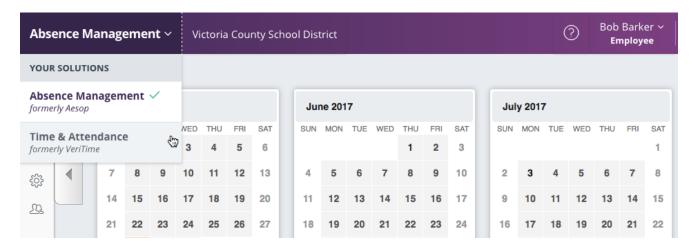

## Access Time and Attendance Through Absence Management

If you are logged in to the absence management system, you can access time and attendance simply by selecting the app switcher and clicking the **Time & Attendance** option.